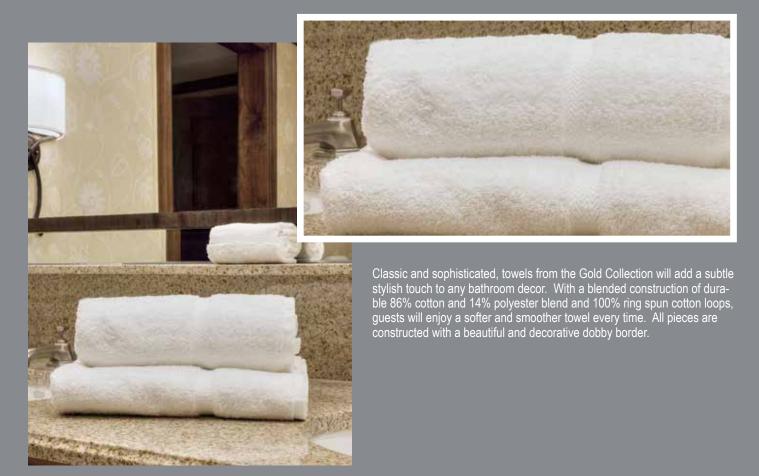

## **Gold Collection Terry**

Kings Row Collection Terry

Towels from the King's Row Collection are made with a durable 86% cotton and 14% polyester blend construction and 100% ring spun cotton loops for a softer and smoother hand. A simply designed checkerboard dobby pattern brings forward a feel of beauty and class.