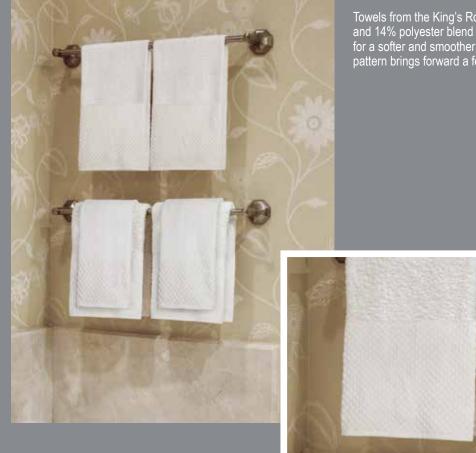

## **Gold Collection Terry**

Kings Row Collection Terry

Towels from the King's Row Collection are made with a durable 86% cotton and 14% polyester blend construction and 100% ring spun cotton loops for a softer and smoother hand. A simply designed checkerboard dobby pattern brings forward a feel of beauty and class.