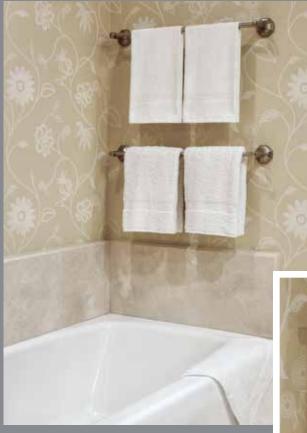

## **Gold Collection Terry**

Kings Row Collection Terry

Towels from the King's Row Collection are made with a durable 86% cotton and 14% polyester blend construction and 100% ring spun cotton loops for a softer and smoother hand. A simply designed checkerboard dobby pattern brings forward a feel of beauty and class.