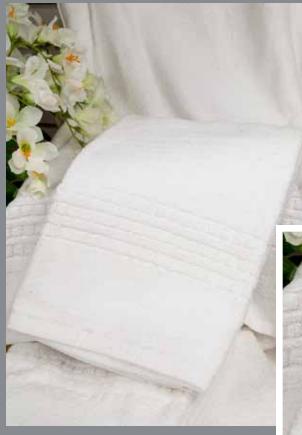

#### **McCormick Collection Terry**

Made of 100% cotton, the McCormick Collection boasts luxurious qualities with superior loft and hand, brilliant whiteness, and touchable plushy softness. Increased laundry production through savings on labor, utilities, and linen replacement are additional benefits when compared to a standard terry towel. All pieces are constructed with an elegant mini check border.

Royal Collection Terry

When only 100% pure cotton luxury will do, towels from the Royal Collection are durable and long lasting. The decorative dobby border adds a simple touch of class and elegance to this touchable soft and brilliantly white towel collection.