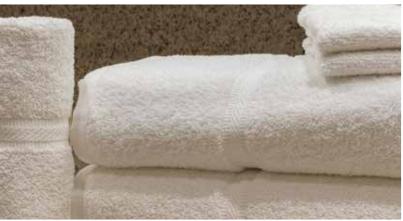

#### **McCormick Collection Terry**

Made of 100% cotton, the McCormick Collection boasts luxurious qualities with superior loft and hand, brilliant whiteness, and touchable plushy softness. Increased laundry production through savings on labor, utilities, and linen replacement are additional benefits when compared to a standard terry towel. All pieces are constructed with an elegant mini check border.

Royal Collection Terry

When only 100% pure cotton luxury will do, towels from the Royal Collection are durable and long lasting. The decorative dobby border adds a simple touch of class and elegance to this touchable soft and brilliantly white towel collection.

## **Gold Collection Terry**

Kings Row Collection Terry

Towels from the King's Row Collection are made with a durable 86% cotton and 14% polyester blend construction and 100% ring spun cotton loops for a softer and smoother hand. A simply designed checkerboard dobby pattern brings forward a feel of beauty and class.

#### **Cam Collection Terry**

The Cam Collection features simply timeless terry towels for all day, everyday use. The 86% cotton and 14% polyester blend means durability and longevity for the best value possible. All pieces have a classically designed Cam border.