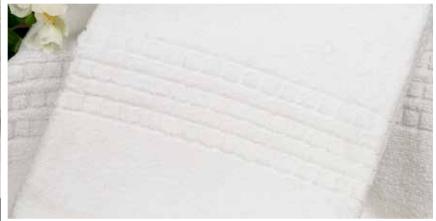

#### **McCormick Collection Terry**

Made of 100% cotton, the McCormick Collection boasts luxurious qualities with superior loft and hand, brilliant whiteness, and touchable plushy softness. Increased laundry production through savings on labor, utilities, and linen replacement are additional benefits when compared to a standard terry towel. All pieces are constructed with an elegant mini check border.

Royal Collection Terry

When only 100% pure cotton luxury will do, towels from the Royal Collection are durable and long lasting. The decorative dobby border adds a simple touch of class and elegance to this touchable soft and brilliantly white towel collection.