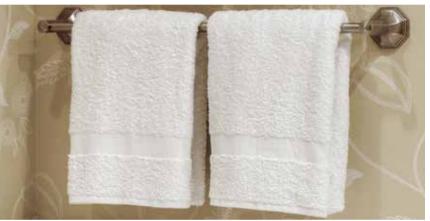

## **Gold Collection Terry**

Kings Row Collection Terry

Towels from the King's Row Collection are made with a durable 86% cotton and 14% polyester blend construction and 100% ring spun cotton loops for a softer and smoother hand. A simply designed checkerboard dobby pattern brings forward a feel of beauty and class.