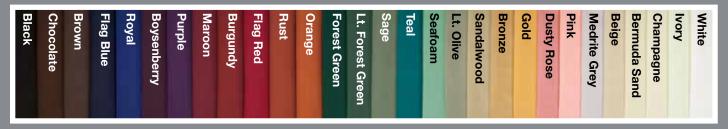

### Canete' Collection

White 01001

Ivory 02091

Canary Yellow 02172

Gold 02160

Orange 02224

Rust 02144

**Brown 02188** 

White 01001

Ivory 02091

Light Yellow 02083

Bright Yellow 02058

Burgundy 02099

White 01001

Ivory/White 01091

Yellow/White 01085

Orange/White 01224

White 01001

Ivory 02091

Bright Yellow 02085

**Burgundy 02099** 

White 01001

Ivory/White 01091

Beige/White 01115

Yellow/White 01077