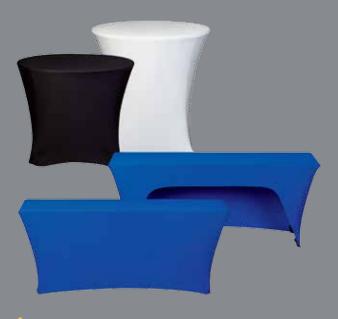

# **Table Skirting and FormFit Table Coverings**

Classically tailored table skirting is available in 100% polyester with a wide selection of colors.

Designer Collection luxury fabrics are available by request.

### **Crash Towel**

A multipurpose cotton towel perfect for streak free, low-lint cleaning and wiping.

Easily and quickly enhance the look and elegance of your indoor and outdoor events with form fitting, custom made wind resistant table covers. FormFit coverings are also available as table toppers, leg wraps, trash can covers, and more.