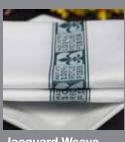

# 100% RieNu® from Recycled Polyester

**Forest Green** 

**Jacquard Weave** 

The recycled jacquard weave bistro stripe napkin is woven with a Fleur-De-Lis design that says "MADE WITH 100% RECYCLED FIBER".