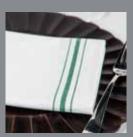

## **Bistro Stripe Napkins - 100% Polyester**

White

Red

Royal

**Forest Green** 

Brown

Flag Blue

**Ebony** 

**Reverse Sandalwood** 

**Reverse Sage** 

Reverse Royal

**Reverse Red** 

**Reverse Ebony** 

First to market, tested, and perfected for the absolute best performance of any stripe bistro napkin available; instantly add a touch of excitement to any dining experience through a variety of colors, fabrics, and designs.