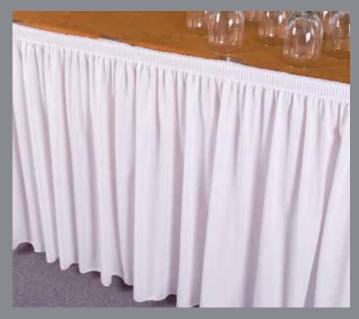

# **Table Skirting and FormFit Table Coverings**

Classically tailored table skirting is available in 100% polyester with a wide selection of colors.

Designer Collection luxury fabrics are available by request.