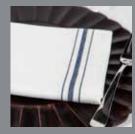

## **Bistro Stripe Napkins - 100% Polyester**

White

Red

Royal

**Forest Green** 

Brown

Flag Blue

**Ebony** 

**Reverse Sandalwood** 

**Reverse Sage** 

Reverse Royal

**Reverse Red** 

**Reverse Ebony** 

First to market, tested, and perfected for the absolute best performance of any stripe bistro napkin available; instantly add a touch of excitement to any dining experience through a variety of colors, fabrics, and designs.