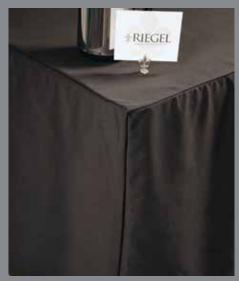

### **Fitted Tablecloth**

Add class, beauty, and sophistication with a custom fitted tablecloth as an alternative to traditional table coverings.