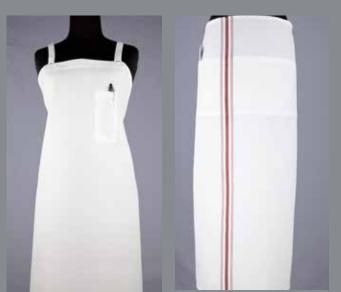

### Aprons

Specifically made with the needs of restaurants and food service establishments in mind, 100% polyester bib and bistro style aprons are proven to withstand industrial laundering time and time again.

The bistro stripe bistro apron is available with a red or black stripe design. Bib aprons are available in a variety of colors.