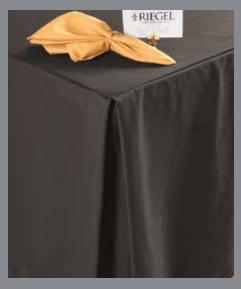

### **Fitted Tablecloth**

Add class, beauty, and sophistication with a custom fitted tablecloth as an alternative to traditional table coverings.