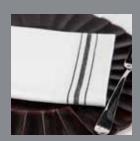

## **Bistro Stripe Napkins - 100% Polyester**

White

Red

Royal

**Forest Green** 

Brown

Flag Blue

**Ebony** 

**Reverse Sandalwood** 

**Reverse Sage** 

Reverse Royal

**Reverse Red** 

**Reverse Ebony** 

First to market, tested, and perfected for the absolute best performance of any stripe bistro napkin available; instantly add a touch of excitement to any dining experience through a variety of colors, fabrics, and designs.