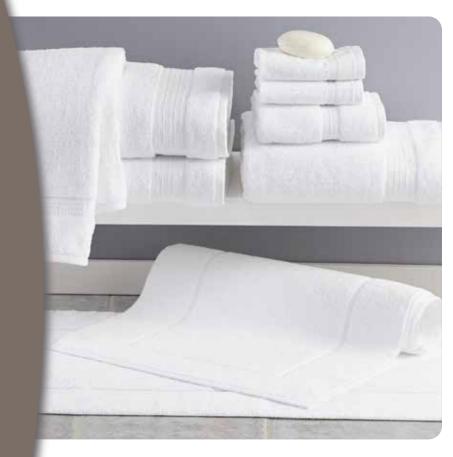

## PURE MILIS

- 100% Supima® cotton loops
- Luxuriously fine 16/s pile yarns for a dense appearance
- · Extra absorbent with superior durability
- · Proudly Made in USA
- · Available in: White

Pure is manufactured with EnduraWeave™ which is a unique blended base construction that provides greater dimensional stability in both the width and length for superior shape retention. EnduraWeave™ will extend the life of the product while improving overall guest experience and exceed operational requirements

## DESCRIPTION

BATH TOWEL, 30" x 56", 18 lbs/dz BATH SHEET, 35" x 70", 24 lbs/dz HAND TOWEL, 16" x 32", 5.5 lbs/dz WASH CLOTH, 13" x 13", 1.75 lbs/dz BATH MAT, 22" x 36", 12 lbs/dz STYLE NUMBER B524-U-WHT-1-PURE S526-U-WHT-1-PURE H524-U-WHT-1-PURE W524-U-WHT-1-PURE M662-U-WHT-1-6000