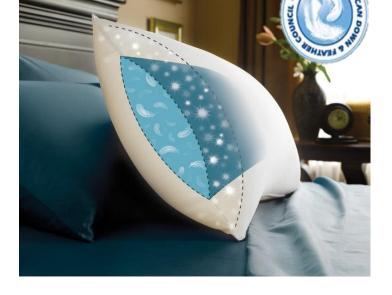

www.pcftraining.com

**FEATURES** Our best seller! Extra down for extra comfort.

Soft luxurious down on the outside and Resilia small whole feathers on the inside.

Construction is designed to maximize support and comfort while providing durability.

Hyperclean® down and feathers are produced using our unique cleaning method which removed dust, dirt and allergens.

Barrier Weave® fabrics use a tighter weave and special finish so the down won't sneak out.